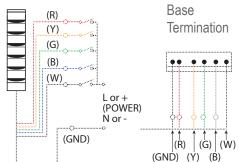

The design is modular and is easily assembled. Colour modules are supplied with quick fix termination that simply push into male terminal in the module below to make a connection. Customer connections are into the base unit only.