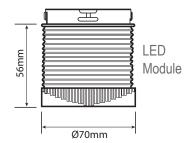

### Features

- · Continuously rated
- LED long life
- · Low current consumption
- · Suitable for surface mounting
- 360° light output around the vertical axis
- · Dustproof and Weatherproof

UV Stable Polycarbonate Lens
UV Stable ABS Plastic Base

The design is modular and is easily assembled. Colour modules are supplied with quick fix termination that simply push into male terminal in the module below to make a connection. Customer connections are into the base unit only.