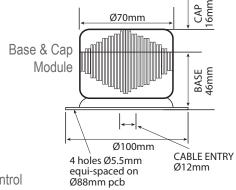

The design is modular and is easily assembled. Colour modules are supplied with quick fix termination that simply push into male terminal in the module below to make a connection. Customer connections are into the base unit only.