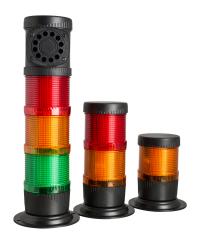

# LED-TLM Series and machinery instruction facility upgrades.

Industrial LED ECO Beacons >

The LED Tower Light Module series is ideally suited for status indication in light commercial & industrial signalling applications where a local signal is required. These beacons have two selectable stages of alarm, flashing or continuous (static) mode, selectable by a slide switch on the PCB.

The design is modular and is easily assembled. Colour modules are supplied with quick fix termination that simply push into male terminal in the module below to make a connection. Customer connections are into the base unit only.