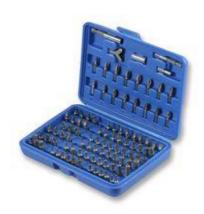

## 100 PIECE ALL PURPOSE BIT SET

Set contents:

4 x Square: 0, 1, 2, 3mm

3 x Torx set: 6, 8, 10mm

4 x Spanner: 4, 6, 8, 10mm

4 x Tri-wing: 1, 2, 3, 4

9 x Hollow tip torx: T8H, T10H,

T15H, T20H, T25H, T27H,

T30H, T35H, T40H

6 x Hollow metric: 2, 2.5, 3,

4. 5. 6

6 x Hollow SAE hex: 5/32, 9/64,

1/8, 7/64, 3/32, 5/64

3 x Clutch: 1, 2, 3

9 x Slotted: 3, 4, 4.5, 5,

5.5, 6, 6.5, 7, 8mm

8 x Phillips: PH0, PH2, PH2,

PH2, PH2, PH2, PH3

8 x Pozi drive: PZ#0, PZ#1, PZ#2,

PZ#2, PZ#2, PZ#2, PZ#3

9 X Metric: 1.5, 2, 2.5, 3, 4, 5, 5.5, 6, 8

10 x Imperial hex: 1/16, 5/64, 3/32, 7/64,

1/8, 9/64, 5/32, 3/16, 7/32, 1/4

9 x Torx: T8, T10, T15, T20, T25,

T27, T30, T40, T45

3 X Spline: M5, M6, M8

**Drive Adaptor** 

Magnetic hex bit driver

Hook hanging bit (Y-design)

Socket drive bit

Hex wobble adaptor