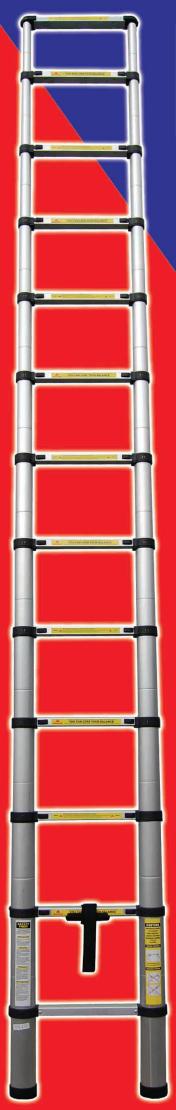

## **ELESCOPIC LADDER**

The Telescopic ladder is extremely versatile and can be used for many tasks within a domestic and a trade environment. From accessing loft's to fitting guttering, window cleaning to window fitting, brick re-pointing to the hanging of Christmas decorations and so much more!

Here is a 6 point example of the Telescopic ladders' ease of use.

**1.** Arriving on site.

4. Working at height.

2. Extending fully.

3. Climbing to height.

6. Off to next job.

Product Code: LADDER38