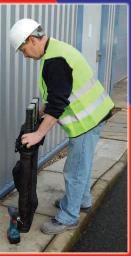

## FORGEFIX B 3.8M

Our versatile collapsible ladders are the workman's best mate. At only 10.6Kg and under 1 meter tall collapsed, they will easily fit in any van or car boot - no need to attach to the outside of a vehicle.

CAUTION

Specially designed button release assisting smooth action when collapsing the ladder

BS EN131 Standard with Easy to follow instructions

The ladder is built for a maximum load of 150kg or 330lb.

Robust Carry Bag Included