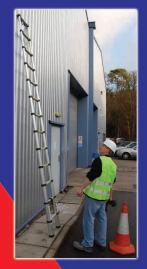

## **ELESCOPIC LADDER**

The Telescopic ladder is extremely versatile and can be used for many tasks within a domestic and a trade environment. From accessing loft's to fitting guttering, window cleaning to window fitting, brick re-pointing to the hanging of Christmas decorations and so much more!

Here is a 6 point example of the Telescopic ladders' ease of use.

**1.** Arriving on site.

4. Working at height.

2. Extending fully.

3. Climbing to height.

6. Off to next job.

Product Code: LADDER38