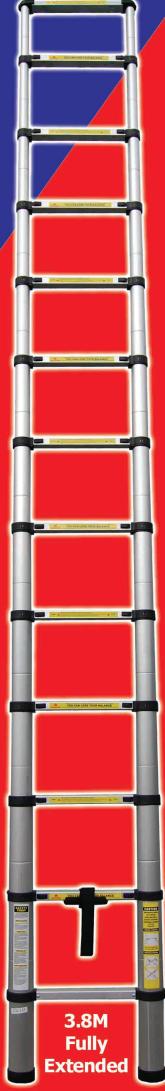

## FORGEFIX B 3.8M

Our versatile collapsible ladders are the workman's best mate. At only 10.6Kg and under 1 meter tall collapsed, they will easily fit in any van or car boot - no need to attach to the outside of a vehicle.