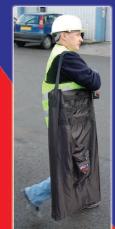

## FORGEFIX B 3.8M

Our versatile collapsible ladders are the workman's best mate. At only 10.6Kg and under 1 meter tall collapsed, they will easily fit in any van or car boot - no need to attach to the outside of a vehicle.

Here is a 6 point example of the Telescopic ladders' ease of use.

**1.** Arriving on site.

4. Working at height.

2. Extending fully.

3. Climbing to height.

6. Off to next job.

Product Code: LADDER38