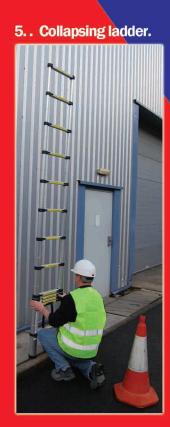

CAUTION

Specially designed button release assisting smooth action when collapsing the ladder

BS EN131 Standard with Easy to follow instructions

The ladder is built for a maximum load of 150kg or 330lb.

Robust Carry Bag Included

Here is a 6 point example of the Telescopic ladders' ease of use.

**1.** Arriving on site.

4. Working at height.

2. Extending fully.

3. Climbing to height.

6. Off to next job.

Product Code: LADDER38