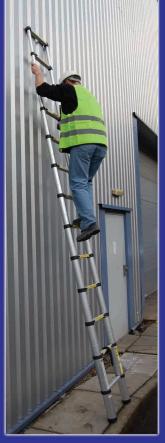

## **ELESCOPIC LADDER**

The Telescopic ladder is extremely versatile and can be used for many tasks within a domestic and a trade environment. From accessing loft's to fitting guttering, window cleaning to window fitting, brick re-pointing to the hanging of Christmas decorations and so much more!

Here is a 6 point example of the Telescopic ladders' ease of use.

**1.** Arriving on site.

4. Working at height.

2. Extending fully.

3. Climbing to height.

6. Off to next job.

Product Code: LADDER38