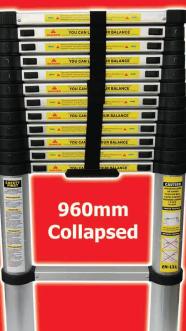

## FORGEFIX B 3.8M

Our versatile collapsible ladders are the workman's best mate. At only 10.6Kg and under 1 meter tall collapsed, they will easily fit in any van or car boot - no need to attach to the outside of a vehicle.