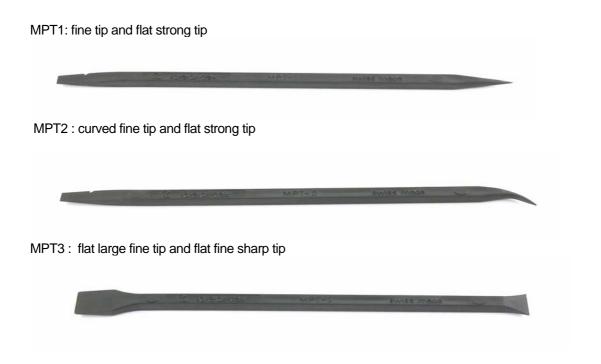

## The Magic Wand

For a large variety of applications in the electronic industry as well as in laboratories these tools can be used as:

- probe in lead-free soldering operations
- positioning aid in assembly operations
- spatula for applying adhesives, dosing chemicals in labs
- stirring rod for the preparations of adhesives, solutions,...
- scraper to remove solder masking agents, rubber latex, adhesive coatings
- The Magic Wands are made of **ESD safe high performance PEEK (CP)** very high rigidity, excellent tensile and flexural strength, fatigue and creep resistance. Excellent wear and abrasion resistance. Extremely high heat capability (max. 300°C), good dimensional stability. Excellent resistance to chemicals and aggressive agents, excellent resistance to thermal ageing. ESD safe material, 10E6 Ohm