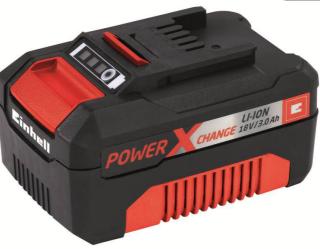

# Power X-Change 18 V 3,0 Ah

Lithium-Ion system battery

Art.-No. 45.113.41

### **Features**

- 7-in-1 ABS: Active Battery Management System from Einhell
- 3-step LED battery control
- Modern technology: Microprocessor controls permanently key parameters like temperature, voltage
- Deeply discharged battery will be charged in repair mode and thus long life is guaranteed
- High quality Li-Ion battery cells provides nearly no self-discharge
- Charging anytime
- Rubber-coated housing makes sure a high impact protection and a high grip
- Recessed grip ensures high ergonomic handling for the removal
- With increased battery capacity, so the battery is high-powered for ambitious working and longer running time

### **Technical Data**

Battery type: Li-lon
Voltage supply: 18 Volt d. c.
Battery capacity: 3,000 mAh
Product weight: 0.64 kg