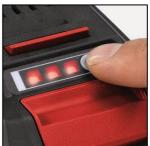

### **Features**

- 7-in-1 ABS: Active Battery Management System from Einhell
- 3-step LED battery control
- Modern technology: Microprocessor controls permanently key parameters like temperature, voltage
- Deeply discharged battery will be charged in repair mode and thus long life is guaranteed
- High quality Li-Ion battery cells provides nearly no self-discharge
- Charging anytime
- Rubber-coated housing makes sure a high impact protection and a high grip
- Recessed grip ensures high ergonomic handling for the removal
- With increased battery capacity, so the battery is high-powered for ambitious working and longer running time