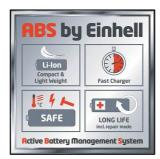

### **Features**

- 7-in-1 ABS: Active Battery Management System from Einhell
- 3-step LED battery control
- Modern technology: Microprocessor controls permanently key parameters like temperature, voltage
- Deeply discharged battery will be charged in repair mode and thus long life is guaranteed
- High quality Li-Ion battery cells provides nearly no self-discharge
- Charging anytime
- Rubber-coated housing makes sure a high impact protection and a high grip
- Recessed grip ensures high ergonomic handling for the removal
- With increased battery capacity, so the battery is high-powered for ambitious working and longer running time