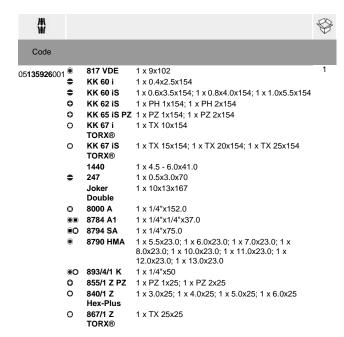

## Kraftform Kompakt W 1 Maintenance

35-piece set; in surface-protecting, compact textile box, highly robust; low volume and weight for simplified mobility.

Compact tool set with the most important screwdriving tools for maintenance jobs both indoors as well as outdoors. VDE hand holder including 12 VDE blades; 1 JOKER double open-ended wrench with holding function, limit stop, small return angle and extremely high-grip toothing; incl. the incredibly fast 1/4" Zyklop Speed ratchet with accessories; 8 manual and power tool sockets in the dimensions 5.5-13, 1 universal bit holder; 7 25mm bits; 1 screw gripper to firmly hold screws; 1 voltage tester 247; textile box that is very robust and durable; can be positioned upright in the workshop shelf for tidy storage; additional surface protection thanks to the textile outer material; low weight and volume for simplified mobility.