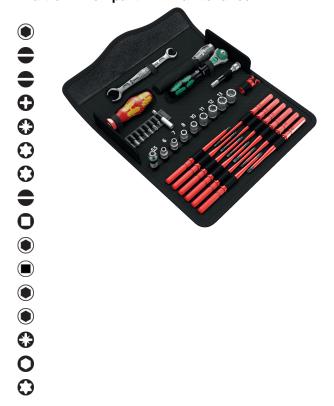

## Kraftform Kompakt W 1 Maintenance

35-piece set; in surface-protecting, compact textile box, highly robust; low volume and weight for simplified mobility.

Compact tool set with the most important screwdriving tools for maintenance jobs both indoors as well as outdoors. VDE hand holder including 12 VDE blades; 1 JOKER double open-ended wrench with holding function, limit stop, small return angle and extremely high-grip toothing; incl. the incredibly fast 1/4" Zyklop Speed ratchet with accessories; 8 manual and power tool sockets in the dimensions 5.5-13, 1 universal bit holder; 7 25mm bits; 1 screw gripper to firmly hold screws; 1 voltage tester 247; textile box that is very robust and durable; can be positioned upright in the workshop shelf for tidy storage; additional surface protection thanks to the textile outer material; low weight and volume for simplified mobility.