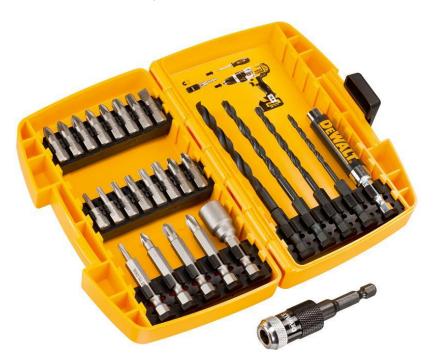

## Rapid Load Drill & Bit Set

MPN: DT71507T-QZ

Mixed drill drive set with tough case for convenient storage and portability. Ideal for wood, metal drilling, screwdriving & nut setting applications. This multi-functional tool set which includes a rapid load nut setter & compact magnetic drive guide is useful for a variety of applications. The HSS-G drill bits are precision ground twist drills for rapid drilling. The high quality screwdriver bits are designed with a flexible torsion zone to absorb torque peaks & reduce breakage.

**Contents:** HSS-G drill bits: 4.5, 5.5, 6, 7mm,Bits 25mm: PH2 x2, Slotted: 6mm, PZ2 x 5, PZ3 x 2, T10, T15, T20, T25 x2, T30, Bits 50mm: PH2, PZ1, PZ3,T25, Rapid load Adaptor, Nut setter 10mm, Storage case