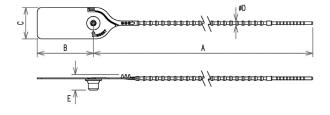

## **Dimensions**

| A          | B         | C         | D          | E           |
|------------|-----------|-----------|------------|-------------|
| mm [inch]  | mm [inch] | mm [inch] | mm [inch]  | mm [inch]   |
| 250 [9.84] | 50 [1.97] | 28 [1.1]  | 3.8 [0.15] | 13.9 [0.55] |