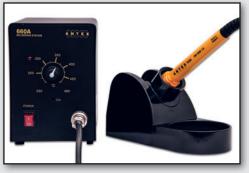

# **ANALOGUE**

**HOT AIR - REWORK** 

660A 690D 760RWK

- Stations include power supply, New\* ST6a iron stand and a lightweight 50W industrial grade soldering iron fitted with silicone heatresistant cable and a 2.3mm (1100) bit
- Temperature range continually adjustable from 200°C to 450°C
- LEDs indicate mains power and iron power
- Housed in a robust metal enclosure, which is suitable for the most demanding industrial and educational environments
- Replacement bits and soldering irons are available separately
- Fully compatible with the latest European EMC and CE regulations
- Supply voltage 230V AC
- Iron voltage 24V

### **SPECIFICATION - IRON / STATION**

Max Power 60W
Temperature Range 200 - 450°C
Temperature Stability ± 2°C No load
Input Voltage / frequency 230V / 50Hz
Output Voltage 24V

Temp rise time (20-350°C) 55 seconds Weight 2.5Kg

Dimensions 160x95x141mm

### **FEATURES**

Analogue temperature control Suitable for lead free soldering Full range of spare tips available Sensor close to tip for fast temperature feedback Digital temperature calibration

### **INCLUDED IN THE SET**

Controller TC50A soldering iron ST6a soldering iron stand