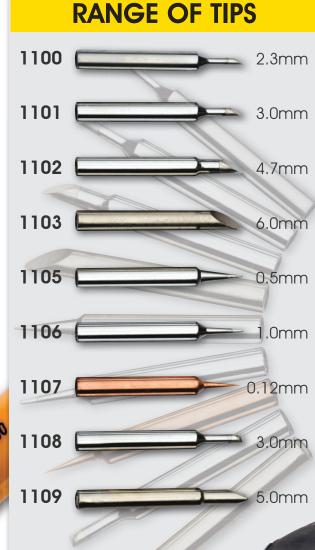

# **ANALOGUE**

**HOT AIR - REWORK** 

660A 690D 760RWK

- Stations include power supply, New\* ST6a iron stand and a lightweight 50W industrial grade soldering iron fitted with silicone heatresistant cable and a 2.3mm (1100) bit
- Temperature range continually adjustable from 200°C to 450°C
- LEDs indicate mains power and iron power
- Housed in a robust metal enclosure, which is suitable for the most demanding industrial and educational environments
- Replacement bits and soldering irons are available separately
- Fully compatible with the latest European EMC and CE regulations
- Supply voltage 230V AC
- Iron voltage 24V

### **FEATURES**

Analogue temperature control Suitable for lead free soldering Full range of spare tips available Sensor close to tip for fast temperature feedback Digital temperature calibration

#### **FEATURES**

Digital temperature control Suitable for lead free soldering Full range of spare tips available Sensor close to tip for fast temperature feedback Digital temperature calibration

## **FEATURES**

Digital temperature control
Suitable for lead free soldering
Púll range of spare tips available
Sensor close to tip for fast
temperature feedback
Digital temperature
calibration