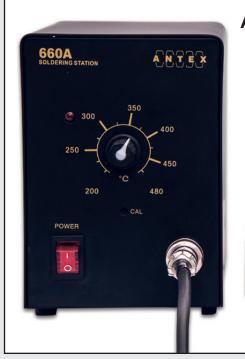

# **ANALOGUE**

**HOT AIR - REWORK** 

660A 690D 760RWK

- Stations include power supply, New\* ST6a iron stand and a lightweight 50W industrial grade soldering iron fitted with silicone heatresistant cable and a 2.3mm (1100) bit
- Temperature range continually adjustable from 200°C to 450°C
- LEDs indicate mains power and iron power
- Housed in a robust metal enclosure, which is suitable for the most demanding industrial and educational environments
- Replacement bits and soldering irons are available separately
- Fully compatible with the latest European EMC and CE regulations
- Supply voltage 230V AC
- Iron voltage 24V

# ANALOGUE

### **SPECIFICATION - IRON / STATION**

Max Power 60W
Temperature Range 200 - 450°C
Temperature Stability ± 2°C No load
Input Voltage / frequency 230V / 50Hz
Output Voltage 24V

Temp rise time (20-350°C) 55 seconds Weight 2.5Kg

Dimensions 160x95x141mm