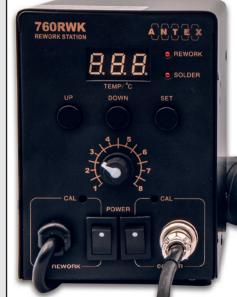

# **HOT AIR - REWORK**

# SPECIFICATION - IRON / STATION

Max Power 60W

Temperature Range 200 - 450°C
Temperature Stability ± 2°C No load
Input Voltage / frequency 230V / 50Hz
Output Voltage 24V

Temp rise time (20-350°C) Weight 2.75Kg Dimensions 160x95x141mm

# **SPECIFICATION - HOT AIR REWORK TOOL**

Max Power 700W Temperature Range 100 - 500°C Handle size 240mm Handle weight 180g

### **INCLUDED IN THE SET**

Controller
TC50A soldering iron
ST6a soldering iron stand
Hot air rework tool
2 x hot air nozzles