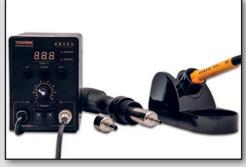

# **HOT AIR - REWORK**

# SPECIFICATION - IRON / STATION

Max Power 60W

Temperature Range 200 - 450°C
Temperature Stability ± 2°C No load
Input Voltage / frequency 230V / 50Hz
Output Voltage 24V

Temp rise time (20-350°C) Weight 2.75Kg Dimensions 160x95x141mm

# **SPECIFICATION - HOT AIR REWORK TOOL**

Max Power 700W Temperature Range 100 - 500°C Handle size 240mm Handle weight 180g

## **FEATURES**

Digital temperature control
Suitable for lead free soldering
Púll range of spare tips available
Sensor close to tip for fast
temperature feedback
Digital temperature
calibration

### **INCLUDED IN THE SET**

Controller
TC50A soldering iron
ST6a soldering iron stand
Hot air rework tool
2 x hot air nozzles