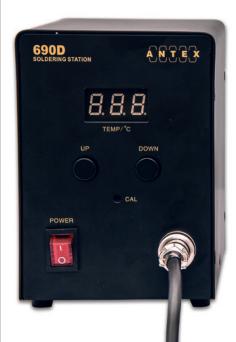

# **DIGITAL**

### **SPECIFICATION - IRON / STATION**

Max Power 60W
Temperature Range 200 - 450°C
Temperature Stability ± 2°C No load
Input Voltage / frequency 230V / 50Hz
Output Voltage 24V

Temp rise time (20-350°C) 55 seconds Weight 2.5Kg

Dimensions 160x95x141mm