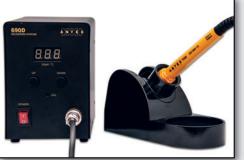

# **DIGITAL**

### **SPECIFICATION - IRON / STATION**

Max Power 60W
Temperature Range 200 - 450°C
Temperature Stability ± 2°C No load
Input Voltage / frequency 230V / 50Hz
Output Voltage 24V

Temp rise time (20-350°C) 55 seconds Weight 2.5Kg

Dimensions 160x95x141mm

#### **FEATURES**

Digital temperature control Suitable for lead free soldering Full range of spare tips available Sensor close to tip for fast temperature feedback Digital temperature calibration

### **INCLUDED IN THE SET**

Controller TC50A soldering iron ST6a soldering iron stand