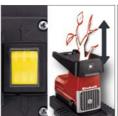

Electric Silent Shredder Art.-Nr.: 3430598

Ident-Nr.: 11014

The GC-RS 2540 CB electric silent shredder is a robust and extremely powerful tool for the quiet shredding of thick materials such as branches as well as tree cuttings, hedge cuttings and garden waste at a high rate of throughput. Its long-lasting cutter drum powerfully draws the material into the large funnel opening. For easy and user-friendly transportation there is a robust chassis with wheels and a practical transport handle.

## **Features**

- Cutter drum
- Generous funnel opening
- Reverse running switch
- · Robust chassis with wheels
- Transparent debris box for easy collection and transportation
- Integrated safety switch on the debris box for shredded material
- Integrated plug for power cable
- · Practical transport handle