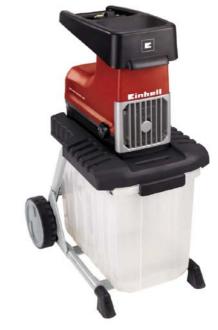

Electric Silent Shredder Art.-Nr.: 3430598

Ident-Nr.: 11014

The GC-RS 2540 CB electric silent shredder is a robust and extremely powerful tool for the quiet shredding of thick materials such as branches as well as tree cuttings, hedge cuttings and garden waste at a high rate of throughput. Its long-lasting cutter drum powerfully draws the material into the large funnel opening. For easy and user-friendly transportation there is a robust chassis with wheels and a practical transport handle.

## **Features**

- Cutter drum
- Generous funnel opening
- Reverse running switch
- · Robust chassis with wheels
- Transparent debris box for easy collection and transportation
- Integrated safety switch on the debris box for shredded material
- Integrated plug for power cable
- · Practical transport handle