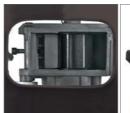

## **Features**

- Cutter drum
- Generous funnel opening
- Reverse running switch
- · Robust chassis with wheels
- Transparent debris box for easy collection and transportation
- Integrated safety switch on the debris box for shredded material
- Integrated plug for power cable
- · Practical transport handle