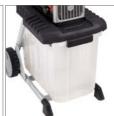

## **Features**

- Cutter drum
- Generous funnel opening
- Reverse running switch
- · Robust chassis with wheels
- Transparent debris box for easy collection and transportation
- Integrated safety switch on the debris box for shredded material
- Integrated plug for power cable
- · Practical transport handle