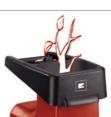

Electric Silent Shredder Art.-Nr.: 3430598

Ident-Nr.: 11014

The GC-RS 2540 CB electric silent shredder is a robust and extremely powerful tool for the quiet shredding of thick materials such as branches as well as tree cuttings, hedge cuttings and garden waste at a high rate of throughput. Its long-lasting cutter drum powerfully draws the material into the large funnel opening. For easy and user-friendly transportation there is a robust chassis with wheels and a practical transport handle.

## **Features**

- Cutter drum
- Generous funnel opening
- Reverse running switch
- · Robust chassis with wheels
- Transparent debris box for easy collection and transportation
- Integrated safety switch on the debris box for shredded material
- Integrated plug for power cable
- · Practical transport handle