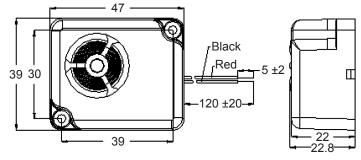

# **Sounders and Buzzers** Siren - 102dB at 12V DC

# pro-signal



#### **Features**

- Black in colour
- With internal drive circuit
- Has screw holes for mounting
- Housing material: ABS
- Lead wire: UL1007 AWG26

## RoHS **Compliant**

## **Specifications**

Rated Voltage : 12V DC Operating Voltage : 6 ~ 14V DC

Rated current\* : ≤70mA (typical 50mA)

Sound Output at 30cm\* : ≥102dB

Resonant Frequency : 2,000Hz - 3,500Hz Tone : Siren - dual tone **Operating Temperature** : -10°C to +60°C Storage Temperature : -40°C to +85°C

Weight

\*Value applying at rated voltage (DC) All data at 25°C unless otherwise specified

### Diagram



Dimensions: Millimetres Tolerance: ±0.5mm

### **Part Number Table**

| ĺ | Description                                  | Part Number |
|---|----------------------------------------------|-------------|
| I | Electro Mechanical Buzzer, 5 - 18V DC, 100dB | ABI-053-RC  |

pro-signal