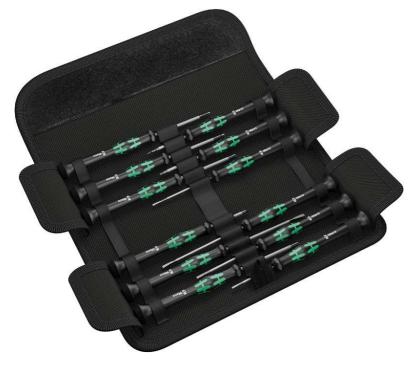

EAN Code: Article-No. 4013288165695 05073675001

250x115x55 mm 82054000

- Kraftform Micro set in a robust pouch -
- Anti-roll feature and swivel cap for rapid twisting -
- The Wera Black Point tip offers an exact fit and optimum corrosion protection
- Holding function for TORX® screws -
- E.g. for electricians, opticians, precision mechanics, jewellers or IT hardware fitters \_

Wera Micro screwdriver set for precision mechanical work. Rapid twisting results from fixing the hand on the head and using the fast-turning zone just below. This makes time-consuming grip adjustments unnecessary. Storage and transport in a robust belt pouch - so the tool is always at hand.