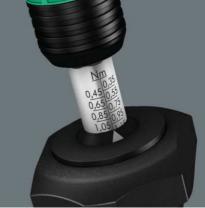

Wera torque screwdriver set. Two torque screwdrivers with variable torque setting option with highest precision. Simple adjustment of the required torque value without any special tools. Easy-to-read scale value. Rapidaptor quick-release technology for rapid bit change. Unlimited torque to loosen seized screws. Multi-component Kraftform handle with hard and soft zones for high working speeds, whilst being easy on the hand. Includes bit assortment in a high quality and stable plastic case.