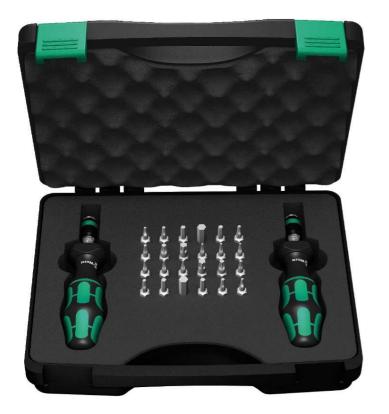

EAN 4013288112354 Code: 05074738001 Article-No. Dimension: Weight: Country of origin: Customs tariff no.: 255x210x62 mm 802 g CZ 82079030

- Kraftform torque screwdriver set
- Suitable for bits with 1/4" hex head drive
- With Hex-Plus, TORX® and TORX PLUS® bits
- In a stable case
- High precision

Wera torque screwdriver set. Two torque screwdrivers with variable torque setting option with highest precision. Simple adjustment of the required torque value without any special tools. Easy-to-read scale value. Rapidaptor quick-release technology for rapid bit change. Unlimited torque to loosen seized screws. Multi-component Kraftform handle with hard and soft zones for high working speeds, whilst being easy on the hand. Includes bit assortment in a high quality and stable plastic case.