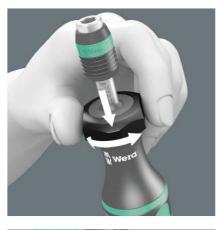

Wera torque screwdriver set. Two torque screwdrivers with variable torque setting option with highest precision. Simple adjustment of the required torque value without any special tools. Easy-to-read scale value. Rapidaptor quick-release technology for rapid bit change. Unlimited torque to loosen seized screws. Multi-component Kraftform handle with hard and soft zones for high working speeds, whilst being easy on the hand. Includes bit assortment in a high quality and stable plastic case.