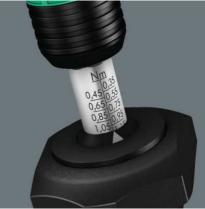

- Kraftform torque screwdriver set
- Suitable for bits with 1/4" hex head drive
- With Hex-Plus, TORX® and TORX PLUS® bits
- In a stable case

Wera torque screwdriver set. Two high precision torque screwdrivers with variable torque settings. One torque screwdriver with Kraftform pistol handle for the transfer of especially high torque; multi-component for high working speeds and particularly ergonomic screwdriving. Simple adjustment of the required torque value without any special tools. Easy-to-read scale value. Rapidaptor quick-release technology for rapid bit change. Unlimited torque to loosen seized screws. Multi-component Kraftform handle with hard and soft zones for high working speeds, whilst being easy on the hand. Includes a bit assortment in a high quality and stable plastic case.