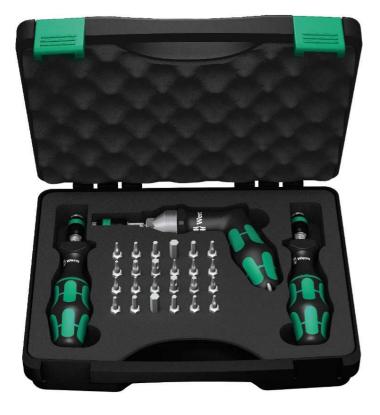

7440/41/42 Kraftform torque screwdriver set, 27 pieces Kraftform torque screwdriver set

EAN 4013288113924 Code: 05074739001 Article-No. Dimension: Weight: Country of origin: Customs tariff no.: 255x210x62 mm 1145 g CZ 82079030

- Kraftform torque screwdriver set
- Suitable for bits with 1/4" hex head drive
- With Hex-Plus, TORX® and TORX PLUS® bits
- In a stable case

Wera torque screwdriver set. Two high precision torque screwdrivers with variable torque settings. One torque screwdriver with Kraftform pistol handle for the transfer of especially high torque; multi-component for high working speeds and particularly ergonomic screwdriving. Simple adjustment of the required torque value without any special tools. Easy-to-read scale value. Rapidaptor quick-release technology for rapid bit change. Unlimited torque to loosen seized screws. Multi-component Kraftform handle with hard and soft zones for high working speeds, whilst being easy on the hand. Includes a bit assortment in a high quality and stable plastic case.