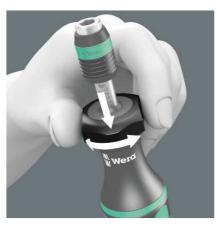

- Kraftform torque screwdriver set
- Suitable for bits with 1/4" hex head drive
- With Hex-Plus, TORX® and TORX PLUS® bits
- In a stable case

Wera torque screwdriver set. Two high precision torque screwdrivers with variable torque settings. One torque screwdriver with Kraftform pistol handle for the transfer of especially high torque; multi-component for high working speeds and particularly ergonomic screwdriving. Simple adjustment of the required torque value without any special tools. Easy-to-read scale value. Rapidaptor quick-release technology for rapid bit change. Unlimited torque to loosen seized screws. Multi-component Kraftform handle with hard and soft zones for high working speeds, whilst being easy on the hand. Includes a bit assortment in a high quality and stable plastic case.