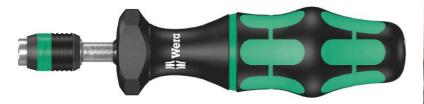

## 7440 Kraftform adjustable torque screwdrivers with Rapidaptor quick-release chuck, 1/4 inch, 0,3 - 1,2 Nm Torque screwdriver, adjustable

EAN 4013288100641 Dimension: 155x36.5x36.5 mm

Code: 05074700001 Weight: 120 g
Article-No. Country of origin: CZ

Customs tariff no.: 82054000

- Adjustable Kraftform torque screwdriver with Rapidaptor quick-release chuck
- Suitable for bits with 1/4" hex head drive
- Rapidaptor technology for rapid bit change
- Distinct signal when pre-set value is reached
- Numerical torque value indicator

Wera torque screwdriver. Variable torque setting option with highest precision. Simple adjustment of the required torque value without any special tools. Easy-to-read scale value; audible click signal. Rapidaptor quick-release technology for rapid bit change. Unlimited torque to loosen seized screws. Multi-component Kraftform handle with hard and soft zones for high working speeds, whilst being easy on the hand. Suitable for bits with 1/4 hexagon head drive as per DIN ISO 1173-C 6.3 and E 6.3 (ISO 1173)."