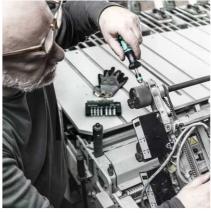

Wera torque screwdriver. Variable torque setting option with highest precision. Simple adjustment of the required torque value without any special tools. Easy-to-read scale value; audible click signal. Rapidaptor quick-release technology for rapid bit change. Unlimited torque to loosen seized screws. Multi-component Kraftform handle with hard and soft zones for high working speeds, whilst being easy on the hand. Suitable for bits with 1/4 hexagon head drive as per DIN ISO 1173-C 6.3 and E 6.3 (ISO 1173)."