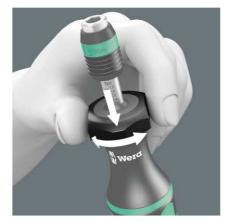

Wera torque screwdriver. Variable torque setting option with highest precision. Simple adjustment of the required torque value without any special tools. Easy-to-read scale value; audible click signal. Rapidaptor quick-release technology for rapid bit change. Unlimited torque to loosen seized screws. Multi-component Kraftform handle with hard and soft zones for high working speeds, whilst being easy on the hand. Suitable for bits with 1/4 hexagon head drive as per DIN ISO 1173-C 6.3 and E 6.3 (ISO 1173)."