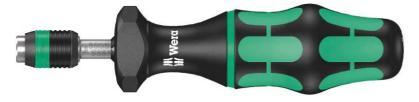

7441 Kraftform adjustable torque screwdrivers with Rapidaptor quick-release chuck, 1/4 inch, 1,2 - 3,0 Nm Torque screwdriver

EAN Code: Article-No. 4013288100658 05074701001 Dimension:155x3Weight:120 gCountry of origin:CZCustoms tariff no.:82054

155x36.5x36.5 mm 120 g CZ 82054000

- Adjustable Kraftform torque screwdriver with Rapidaptor quick-release chuck
- Suitable for bits with 1/4" hex head drive
- Rapidaptor technology for rapid bit change
- Distinct signal when pre-set value is reached
- Numerical torque value indicator

Wera torque screwdriver. Variable torque setting option with highest precision. Simple adjustment of the required torque value without any special tools. Easy-to-read scale value; audible click signal. Rapidaptor quick-release technology for rapid bit change. Unlimited torque to loosen seized screws. Multi-component Kraftform handle with hard and soft zones for high working speeds, whilst being easy on the hand. Suitable for bits with 1/4 hexagon head drive as per DIN ISO 1173-C 6.3 and E 6.3 (ISO 1173)."