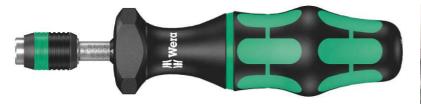

## 7431 Kraftform adjustable torque screwdrivers with Rapidaptor quick-release chuck, 1/4 inch, 0,30 - 1,00 Nm pre-set adjustable torque screwdriver

EAN 4013288179128 Dimension: 155x36.5x36.5 mm

Code: 05074772001 Weight: 122 g
Article-No. Country of origin: CZ

Customs tariff no.: 82041100

- Adjustable Kraftform torque screwdriver with Rapidaptor quick-release chuck
- Suitable for bits with 1/4" hex head drive
- Rapidaptor technology for rapid bit change
- Distinct signal when pre-set value is reached
- Numerical torque value indicator

Wera torque screwdriver. Variable torque setting option with highest precision. Simple adjustment of the required torque value without any special tools. Easy-to-read scale value; audible click signal. Rapidaptor quick-release technology for rapid bit change. Unlimited torque to loosen seized screws. Multi-component Kraftform handle with hard and soft zones for high working speeds, whilst being easy on the hand. Suitable for bits with 1/4 hexagon head drive as per DIN ISO 1173-C 6.3 and E 6.3 (ISO 1173)."