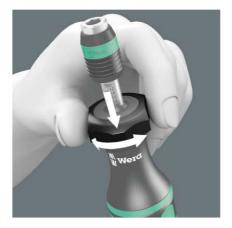

Wera torque screwdriver. Variable torque setting option with highest precision. Simple adjustment of the required torque value without any special tools. Easy-to-read scale value; audible click signal. Rapidaptor quick-release technology for rapid bit change. Unlimited torque to loosen seized screws. Multi-component Kraftform handle with hard and soft zones for high working speeds, whilst being easy on the hand. Suitable for bits with 1/4 hexagon head drive as per DIN ISO 1173-C 6.3 and E 6.3 (ISO 1173)."