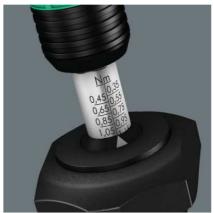

Article-No. Country of origin: CZ

Customs tariff no.: 82054000

- Adjustable Kraftform torque screwdriver with pistol handle and Rapidaptor quick-release chuck
   Suitable for bits with 1/4" hex head drive
- Rapidaptor technology for rapid bit change
- Distinct signal when pre-set value is reached
- Numerical torque value indicator

Wera torque screwdriver. Kraftform pistol handle for particularly high torque transfer, multi-component for high working speeds and particularly ergonomic screwdriving. Variable torque setting option with highest precision. Simple adjustment of the required torque value without any special tools. Easy-to-read scale value. Rapidaptor quick-release technology for rapid bit change. Unlimited torque to loosen seized screws. Multi-component Kraftform handle with hard and soft zones for high working speeds, whilst being easy on the hand. Suitable for bits with 1/4 hexagon head drive as per DIN ISO 1173-C 6.3 and E 6.3 (ISO 1173)."