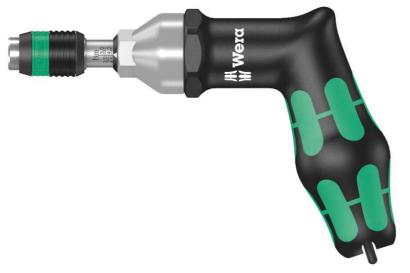

## 7442 Kraftform pistol grip, adjustable torque screwdrivers with Rapidaptor quick-release chuck, 1/4 inch, 3,0 - 6,0 Nm Torque screwdriver

EAN 4013288101730 Dimension: 150x100x36.5 mm

Code: 05074702001 Weight: 215 g

Article-No. Country of origin: CZ

Customs tariff no.: 82054000

- Adjustable Kraftform torque screwdriver with pistol handle and Rapidaptor quick-release chuck
   Suitable for bits with 1/4" hex head drive
- Rapidaptor technology for rapid bit change
- Distinct signal when pre-set value is reached
- Numerical torque value indicator

Wera torque screwdriver. Kraftform pistol handle for particularly high torque transfer, multi-component for high working speeds and particularly ergonomic screwdriving. Variable torque setting option with highest precision. Simple adjustment of the required torque value without any special tools. Easy-to-read scale value. Rapidaptor quick-release technology for rapid bit change. Unlimited torque to loosen seized screws. Multi-component Kraftform handle with hard and soft zones for high working speeds, whilst being easy on the hand. Suitable for bits with 1/4 hexagon head drive as per DIN ISO 1173-C 6.3 and E 6.3 (ISO 1173)."