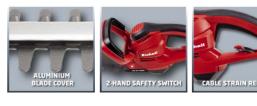

## Features

- Low weight for comfortable handling
- Softgrip
- ON/OFF-dead man's safety switch
- Additional handle for optimal handling
- Large hand protection shield
- Aluminium knife cover
- Safety blades made of laser-cut and diamond cutted steel

4 Pieces

19 ka

930 x 175 x 205 mm

955 x 370 x 270 mm

1200 | 2432 | 2816

- Metal gearing for long life
- Cutting collector
- Cable strain-relief clip