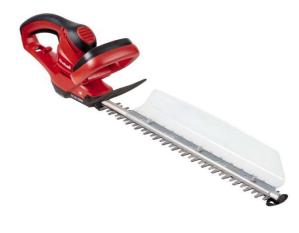

Bar Code: 4006825610703

The GC-EH 5550 electric hedge trimmer is a high-quality, powerful and reliable tool which meets the highest requirements for trimming hedges, shrubs and bushes. For optimum power transmission there is a robust metal gearing. The counter-rotating double-bladed safety cutters are made of laser-cut and diamond-ground steel and achieve outstanding cutting results. For safe operation the handle has an anti-slip soft grip, and an additional handle makes this low weight hedge trimmer very comfortable to use. The GC-EH 5550 is equipped with a dead man's safety switch, and for additional safety there is also a large hand shield.

## Features

- Low weight for comfortable handling
- Softgrip
- ON/OFF-dead man's safety switch
- Additional handle for optimal handling
- Large hand protection shield
- Aluminium knife cover
- Safety blades made of laser-cut and diamond cutted steel