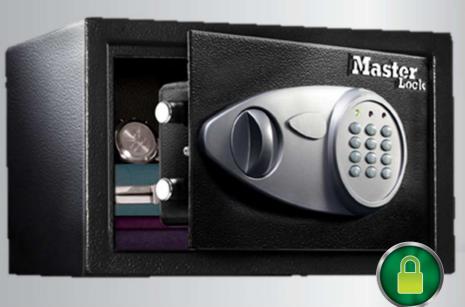

# Master. Master. X055ML

This Master Lock product is a great solution for protecting small but precious valuables

Carpeted interior keeps important valuables protected from damage during storage

Ideal for storing and protecting valuables like cash, cameras, tablets and other small items

### **Digital Security Safe**

#### **Carpeted Interior**

Carpeted interior prevents scratching to electronics and other valuables

www.masterlock.com

Master Lock Europe 131, avenue Charles de Gaulle 92 200 Neuilly sur Seine Tel: +33 1 41 43 72 00 Fax: +33 4 41 43 72 04 email: securityeu@mlock.com