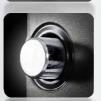

cm x 34,6 cm x 22,0 cm | 0.6 cu. ft.<br>16.4 L | 14.2 lbs.<br>6.4 kg | 0.05 in.<br>1.2 mm | 0.12 in.<br>3 mm  | Black            |

### **Digital Security Safe**

#### **Digital Lock**

#### 4 AA Alkaline Batteries required to operate lock (not included)

Programmable digital locks lets you choose your combination



2 Live-Locking bolts provide advanced protection against theft



Steel construction for durable and reliable protection / Pry resistant door and body

#### **Bolt down Hardware**

Bolt down hardware (included) to ensure thieves cannot remove the safe from your home or office.

#### **Override Key**

Ensures you always have access to your important documents and valuables

#### **Carpeted Interior**

Carpeted interior prevents scratching to electronics and other valuables















www.masterlock.com

Master Lock Europe 131, avenue Charles de Gaulle 92 200 Neuilly sur Seine Tel: +33 1 41 43 72 00 Fax: +33 4 41 43 72 04 email: securityeu@mlock.com