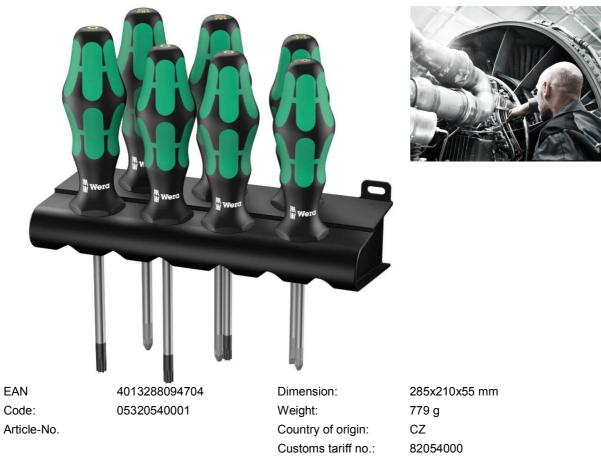

- Screwdrivers for slotted, cross-recess Phillips and Pozidriv screws and TORX®
- Multi-component Kraftform handle for fast and ergonomic screwdriving
- Handle markings simplify finding and sorting of tools
- Hexagonal anti-roll feature against rolling away
- Lasertip tips for more secure fit in the screw head

7-piece screwdriver set with Kraftform handle for pleasant, ergonomic working that prevents blisters and calluses. The Lasertip tip literally bites into the head of the screw and thereby prevents any slipping out of the screw head. The hexagonal anti-roll feature prevents any bothersome rolling away at the workplace. Handle markings for simplified finding and sorting of the tool. Includes a practical rack for tidy storage of the screwdrivers.