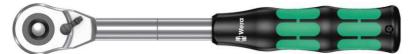

## $8006\ C\ Zyklop\ Hybrid\ Ratchet\ with\ switch\ lever\ and\ 1/2"\ drive\ ,$ $1/2\ inch\ x\ 281.0\ mm$

with switch lever and 1/2" drive

EAN 4013288184214 Dimension: 280x55x40 mm

Code:05003780001Weight:513 gArticle-No.Country of origin:CZ

Customs tariff no.: 82041100

- Long overall length for more power transfer
- Very slim ratchet head
- Fine-pitched with 72 teeth for a return angle of only 5°
- Switchover lever for convenient direction change
- Secure socket locking

Zyklop Hybrid ratchet with switchover lever and 1/2 drive, low weight, ergonomic Kraftform handle with slim head design, long lever and with an extension option.

Wera - 8006 C 05003780001 - 4013288184214