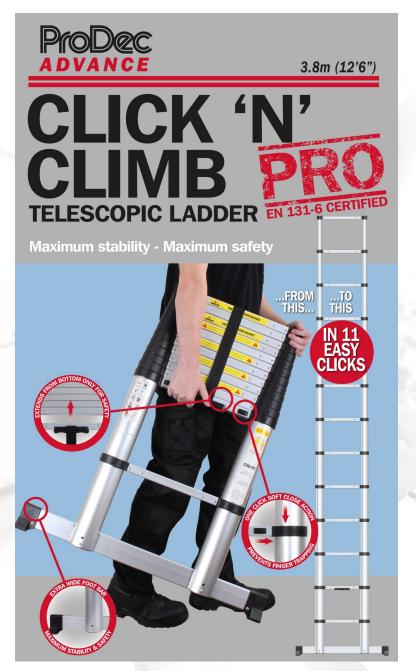

## **ProDec CLICK & CLIMB PRO ADVANCE** Certified to EN131-6

## Certified to the latest EN131-6 standards.

- The new Click & Climb Pro from ProDec Advance.
- New safety and stability features:
  - Rungs extend from the bottom only for **maximum safety**.
  - Extra wide foot bar for additional stability.
  - One-click soft close action to **prevent finger trapping**.
- Workload capacity of 150kg.
- Extends rung by rung from 3ft (0.9m) to 12ft 6in (3.8m) and any intermediate height.
  - Stores easily in any cupboard, van or car boot.
- Safe, reliable locking mechanism.
- Velcro strap to secure in transit.