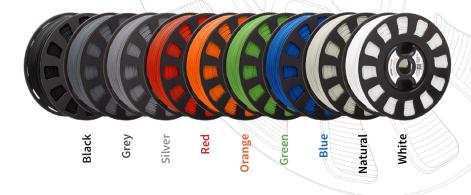

## ABS 1.75mm Filament

Formfutura® TitanX™

White

RBX-ABS-FFWH1



TitanX<sup>™</sup> from Formfutura® is the evolution of ABS into a warp-free filament, making it highly suited in the production of large-scale and high-precision parts with a matte finish. TitanX is an premium-quality ABS filament with excellent durability and mechanical properties, uniquely modified for printing with Formfutura 3DP-optimisation technology.

## TitanX™ applications:

- Display models
- Concept models
- Models with functional and testing properties
- Gadgets, figurines and mechanical toys

## TitanX™ colours: