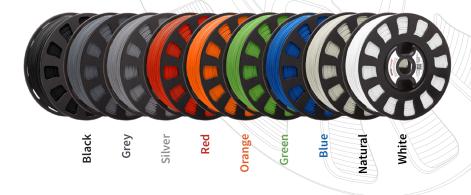

## ABS 1.75mm Filament

Formfutura® TitanX™

Black

RBX-ABS-FFBK1



TitanX<sup>™</sup> from Formfutura® is the evolution of ABS into a warp-free filament, making it highly suited in the production of large-scale and high-precision parts with a matte finish. TitanX is an premium-quality ABS filament with excellent durability and mechanical properties, uniquely modified for printing with Formfutura 3DP-optimisation technology.

## TitanX™ applications:

- Display models
- Concept models
- Models with functional and testing properties
- Gadgets, figurines and mechanical toys

## TitanX™ colours: