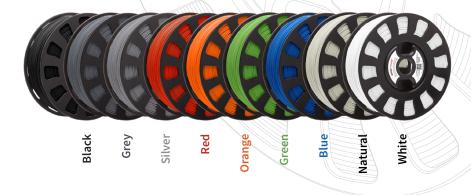

## ABS 1.75mm Filament

Formfutura® TitanX™

Silver

**RBX-ABS-FFMS1** 



TitanX<sup>™</sup> from Formfutura® is the evolution of ABS into a warp-free filament, making it highly suited in the production of large-scale and high-precision parts with a matte finish. TitanX is an premium-quality ABS filament with excellent durability and mechanical properties, uniquely modified for printing with Formfutura 3DP-optimisation technology.

## TitanX™ applications:

- Display models
- Concept models
- Models with functional and testing properties
- Gadgets, figurines and mechanical toys

## TitanX™ colours: