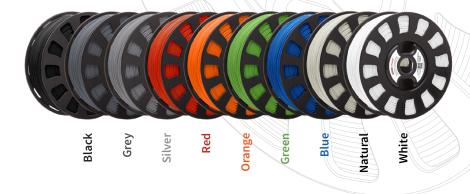

## ABS 1.75mm Filament

Formfutura® TitanX™

Grey

**RBX-ABS-FFFS1** 



TitanX<sup>™</sup> from Formfutura® is the evolution of ABS into a warp-free filament, making it highly suited in the production of large-scale and high-precision parts with a matte finish. TitanX is an premium-quality ABS filament with excellent durability and mechanical properties, uniquely modified for printing with Formfutura 3DP-optimisation technology.

## TitanX™ applications:

- Display models
- Concept models
- Models with functional and testing properties
- Gadgets, figurines and mechanical toys

## TitanX™ colours: