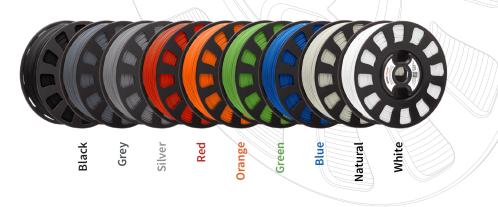

## ABS 1.75mm Filament

Formfutura<sup>®</sup> TitanX<sup>™</sup>

Natural RBX-ABS-FFNT1



TitanX<sup>™</sup> from Formfutura<sup>®</sup> is the evolution of ABS into a warp-free filament, making it highly suited in the production of large-scale and high-precision parts with a matte finish. TitanX is an premium-quality ABS filament with excellent durability and mechanical properties, uniquely modified for printing with Formfutura 3DP-optimisation technology.

## TitanX<sup>™</sup> applications:

- Display models
- Concept models
- Odels with functional and testing properties
- Gadgets, figurines and mechanical toys

## TitanX<sup>™</sup> colours: