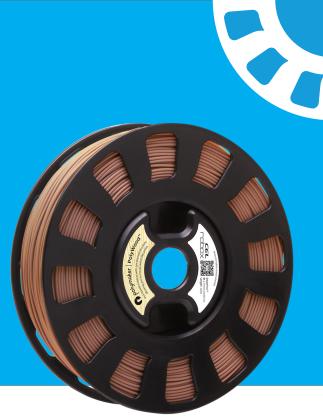

## PLA 1.75mm Filament

Polymaker® PolyWood™ Wood-Effect RLH-SPC-WD001

PolyWood<sup>™</sup> PLA from Polymaker<sup>®</sup> is 35-40% lighter than ordinary PLA. Unique among wood-effect filaments, PolyWood contains no actual wood fibres. Instead, a foaming agent is activated during the printing process which mimics wood aesthetics and smooths build lines leaving models with a significantly enhanced, high quality appearance.

## PolyWood<sup>™</sup> colours:

**Nood-Effect** 

www.cel-robox.com