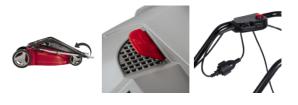

#### Features

- Powerful carbon power motor with high torque
- Central cutting height adjustment, 5 levels
- Height-adjustable long handle
- Folding long handle with quick clamping function
- Integrated carry-handle for easy transport
- Cable strain-relief
- High wheeler Wide wheels exert less stress on the lawn

3400 min^-1

- Grass box with level indicator
- High-quality, impact-resistant plastic housing
- Recommended for lawn areas up to 600 m<sup>2</sup>
- Near-edge mowing
- Low weight Easy handling!
- Dead man's safety switch