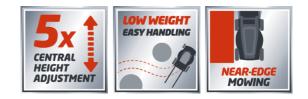

#### Features

- Powerful carbon power motor with high torque
- Central cutting height adjustment, 5 levels
- Height-adjustable long handle
- Folding long handle with quick clamping function
- Integrated carry-handle for easy transport
- Cable strain-relief
- High wheeler Wide wheels exert less stress on the lawn

3400 min^-1

- Grass box with level indicator
- High-quality, impact-resistant plastic housing
- Recommended for lawn areas up to 600 m<sup>2</sup>
- Near-edge mowing
- Low weight Easy handling!
- Dead man's safety switch