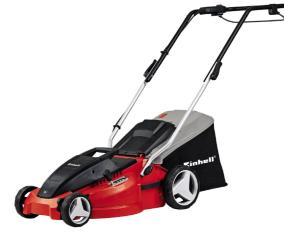

#### Ident No.: 11013

Bar Code: 4006825595345

The electric lawn mower GC-EM 1536 is a high-quality, very powerful device for ambitious amateur gardeners which meets the highest expectations in mowing medium size lawns up to 600 m<sup>2</sup>. Its powerful 1,500 Watt carbon-power-motor delivers excellent cutting results even in dense vegetation due to its high torque. Due to its 5- step central cutting height adjustment, the cutting height can be preselected simply and individually. The guide rail can be adjusted to each customer's size by simple settings for especially ergonomical working. The 38 liter grass collector bag with integrated level indicator and the robust plastics housing allow major works.

#### Features

- Powerful carbon power motor with high torque
- Central cutting height adjustment, 5 levels
- Height-adjustable long handle
- Folding long handle with quick clamping function
- Integrated carry-handle for easy transport
- Cable strain-relief
- High wheeler Wide wheels exert less stress on the lawn

3400 min^-1

- Grass box with level indicator
- High-quality, impact-resistant plastic housing
- Recommended for lawn areas up to 600 m<sup>2</sup>
- Near-edge mowing
- Low weight Easy handling!
- Dead man's safety switch