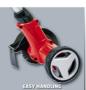

#### Cordless Grout Cleaner

Item No.: 3424051

Ident No.: 11016

Bar Code: 4006825618396

The Einhell GE-CC 18 Li Kit cordless paving scraper is a practical Power X-Change set for improving the appearance of the garden and extending the life of hard-surfaced areas. The brushes are replaceable, with a nylon brush and a steel brush supplied with this product. The telescopic long handle is infinitely adjustable to enable work to be performed standing upright. For even easier handling and accurate cleaning results there is an inf. adj. second handle. The Softgrip ensures that the user feels comfortable while working. The Power X-Change system battery with LED charge indicator included in the scope of delivery can be used in all Power X-Change models and the supplied high-speed charger system can be used for all system batteries.

### **Features**

- Battery system Power X-Change
- Battery charge level indicator with 3 LEDs
- Batteries can be used for other Power X-Change products
- System high-speed chargers included
- Dead man's safety switch
- Infinitely adjustable second handle
- Telescopic long handle, infinitely adjustable
- Replaceable brushes (1x nylon and 1x steel included)
- Guide wheel
- Soft grip