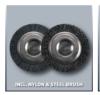

#### Cordless Grout Cleaner

Item No.: 3424051

Ident No.: 11016

Bar Code: 4006825618396

The Einhell GE-CC 18 Li Kit cordless paving scraper is a practical Power X-Change set for improving the appearance of the garden and extending the life of hard-surfaced areas. The brushes are replaceable, with a nylon brush and a steel brush supplied with this product. The telescopic long handle is infinitely adjustable to enable work to be performed standing upright. For even easier handling and accurate cleaning results there is an inf. adj. second handle. The Softgrip ensures that the user feels comfortable while working. The Power X-Change system battery with LED charge indicator included in the scope of delivery can be used in all Power X-Change models and the supplied high-speed charger system can be used for all system batteries.

### **Features**

- Battery system Power X-Change
- Battery charge level indicator with 3 LEDs
- Batteries can be used for other Power X-Change products
- System high-speed chargers included
- Dead man's safety switch
- Infinitely adjustable second handle
- Telescopic long handle, infinitely adjustable
- Replaceable brushes (1x nylon and 1x steel included)
- Guide wheel
- Soft grip