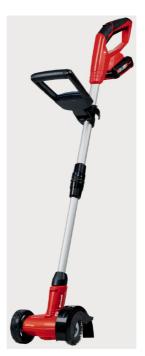

#### Cordless Grout Cleaner

Item No.: 3424051

Ident No.: 11016

Bar Code: 4006825618396

The Einhell GE-CC 18 Li Kit cordless paving scraper is a practical Power X-Change set for improving the appearance of the garden and extending the life of hard-surfaced areas. The brushes are replaceable, with a nylon brush and a steel brush supplied with this product. The telescopic long handle is infinitely adjustable to enable work to be performed standing upright. For even easier handling and accurate cleaning results there is an inf. adj. second handle. The Softgrip ensures that the user feels comfortable while working. The Power X-Change system battery with LED charge indicator included in the scope of delivery can be used in all Power X-Change models and the supplied high-speed charger system can be used for all system batteries.

### **Features**

- Battery system Power X-Change
- Battery charge level indicator with 3 LEDs
- Batteries can be used for other Power X-Change products
- System high-speed chargers included
- Dead man's safety switch
- Infinitely adjustable second handle
- Telescopic long handle, infinitely adjustable
- Replaceable brushes (1x nylon and 1x steel included)
- Guide wheel
- Soft grip

### **Technical Data**

- Diameter of brush 10 cm - Idle speed 1200 min^-1

- Accumulator 18 V | 2000 mAh | Li-Ion