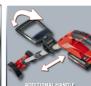

#### Cordless Grout Cleaner

Item No.: 3424051

Ident No.: 11016

Bar Code: 4006825618396

The Einhell GE-CC 18 Li Kit cordless paving scraper is a practical Power X-Change set for improving the appearance of the garden and extending the life of hard-surfaced areas. The brushes are replaceable, with a nylon brush and a steel brush supplied with this product. The telescopic long handle is infinitely adjustable to enable work to be performed standing upright. For even easier handling and accurate cleaning results there is an inf. adj. second handle. The Softgrip ensures that the user feels comfortable while working. The Power X-Change system battery with LED charge indicator included in the scope of delivery can be used in all Power X-Change models and the supplied high-speed charger system can be used for all system batteries.

### **Features**

- Battery system Power X-Change
- Battery charge level indicator with 3 LEDs
- Batteries can be used for other Power X-Change products
- System high-speed chargers included
- Dead man's safety switch
- Infinitely adjustable second handle
- Telescopic long handle, infinitely adjustable
- Replaceable brushes (1x nylon and 1x steel included)
- Guide wheel
- Soft grip