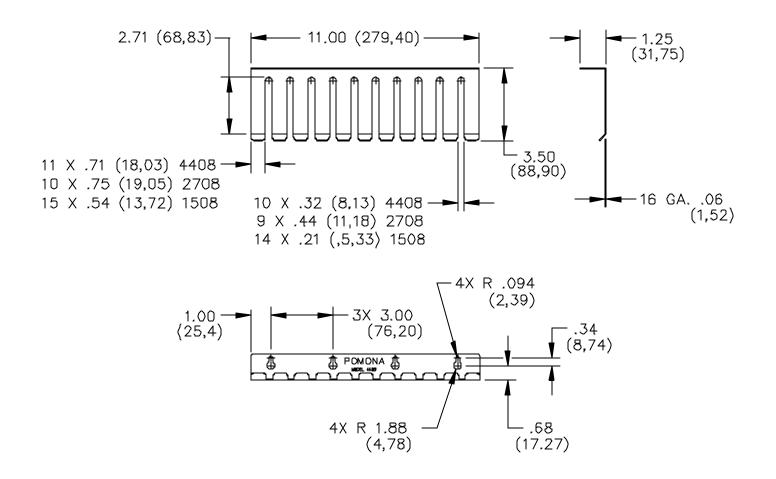

## ORDERING INFORMATION: Model 2708, 1508, 4408

All dimensions are in inches. Tolerances (except noted):  $xx = \pm.02^{\circ}$  (,51 mm),  $xxx = \pm.005^{\circ}$  (,127 mm). All specifications are to the latest revisions. Specifications are subject to change without notice. Registered trademarks are the property of their respective companies. Made in USA