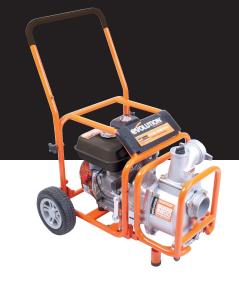

## **DWP1000 Water Pump**

## Water Pump Specification:

Inlet & Output Diameter (Inlet Filter):

Pump Lift:

Suction Height:

Flow Rate: Max. Solids:

\A/ - ! . . l. . .

Weight:

Handle:

Product Dimensions (H x D x W): Packaging Dimensions (H x D x W): 75mm 28m 8m

1000L/min

8mm

10.7kg

395 x 345 x 300mm 320 x 350 x 425mm

## **Engine Unit Specification:**

Engine Brand: Evolution

Engine Type: 4-Stroke (Single Cylinder)

Engine Displacement:200ccEngine Power:6.5hpMax Speed:3150rpmFuel Tank Capacity:3.1L

Fuel Tank Capacity: 3.1L
Starter: Recoil

Oil Warning: Recoil
Oil Low Sensor

Weight: 29.1kg

Wheels (Supplied Detached):

Brake:

Manual Foot Brake

Frame:

1" Steel Tubular Frame

Frame: 1" Steel Tubular Frame
Sound Power Level: 98db(A)

98db(A) Fold-away