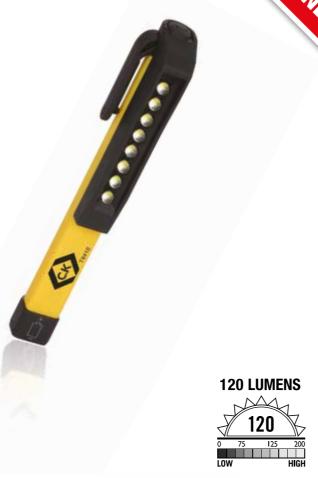

## **T9410 8 LED POCKET INSPECTION LIGHT 120 LUMENS**

Stood upright, laid flat or suspended via its magnetic clip, the T9410 pocket inspection light provides super-bright flood beam illumination, ideal for close proximity hands free applications.

#### **Specification:**

- > 8 Super bright LEDs
- > Wide flood beam
- > 180° rotating magnetic pocket clip
- > Water & dirt resistant, tested to IP64
- > Battery life: 8hrs
- > Size: 160 x 26mm

Powered by a high performance, state-of-the-art COB (chips on board) Epistar LED, the rechargeable T9710 flood light gives complete freedom to illuminate even the most remote of areas.