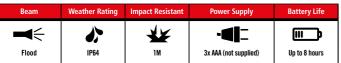

#### **Specification:**

- > 8 Super bright LEDs
- > Wide flood beam
- > 180° rotating magnetic pocket clip
- > Water & dirt resistant, tested to IP64
- > Battery life: 8hrs
- > Size: 160 x 26mm

Powered by a high performance, state-of-the-art COB (chips on board) Epistar LED, the rechargeable T9710 flood light gives complete freedom to illuminate even the most remote of areas.