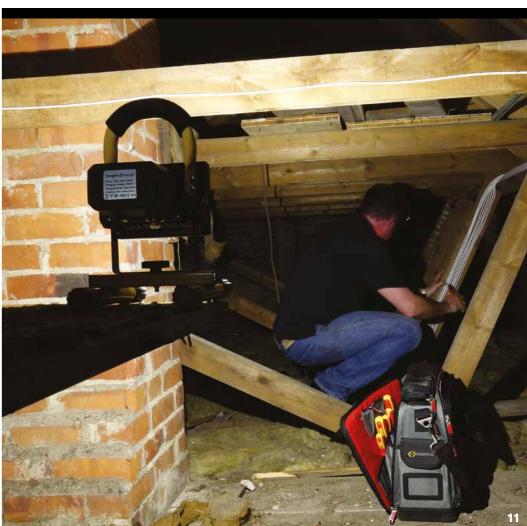

#### **Specification:**

- > 8 Super bright LEDs
- > Wide flood beam
- > 180° rotating magnetic pocket clip
- > Water & dirt resistant, tested to IP64
- > Battery life: 8hrs
- > Size: 160 x 26mm

Powered by a high performance, state-of-the-art COB (chips on board) Epistar LED, the rechargeable T9710 flood light gives complete freedom to illuminate even the most remote of areas.