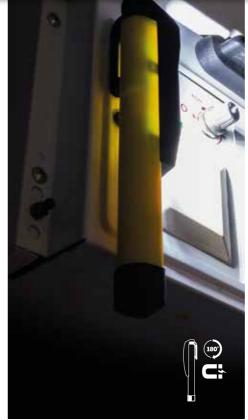

## **T9410 8 LED POCKET INSPECTION LIGHT 120 LUMENS**

Stood upright, laid flat or suspended via its magnetic clip, the T9410 pocket inspection light provides super-bright flood beam illumination, ideal for close proximity hands free applications.

#### **Specification:**

- > 8 Super bright LEDs
- > Wide flood beam
- > 180° rotating magnetic pocket clip
- > Water & dirt resistant, tested to IP64
- > Battery life: 8hrs
- > Size: 160 x 26mm

Powered by a high performance, state-of-the-art COB (chips on board) Epistar LED, the rechargeable T9710 flood light gives complete freedom to illuminate even the most remote of areas.