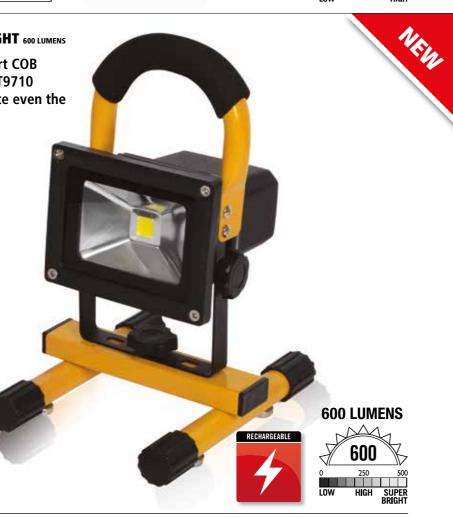

#### **Specification:**

- > 8 Super bright LEDs
- > Wide flood beam
- > 180° rotating magnetic pocket clip
- > Water & dirt resistant, tested to IP64
- > Battery life: 8hrs
- > Size: 160 x 26mm

Powered by a high performance, state-of-the-art COB (chips on board) Epistar LED, the rechargeable T9710 flood light gives complete freedom to illuminate even the most remote of areas.

## **Specification:**

- > High Performance 600 Lumen Epistar COB LED
- > Power: 10W
- > Wide 120° flood beam
- > Magnetic base
- > Vertical and horizontal rotation
- > Water & dirt resistant, tested to IP65

- > Battery life: 3hrs
- > Size: 147 x 168 x 240mm

10

[III]

Up to 3 hours

·**4**= Rechargeable 7.4V 4.4Ah Li-on Battery