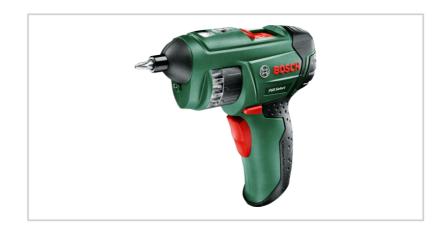

Lithium-ion cordless screwdriver

# **PSR Select**

The PSR Select Cordless Screwdriver: The right bit. Always at hand.

Go to product

## Key product features

- Integrated bit cylinder the rotating bit cylinder contains the 12 most important screwdriver bits
- Innovative Bosch EasySelect intuitive and easy-to-operate Select function for conveniently changing the different bits
- Illuminated window the window enables individual bits to be selected quickly and easily

## Other product advantages

- No memory effect, no self-discharge: always ready for use thanks to lithium-ion technology
- Durable: up to 90 screws with one battery charge
- Compact design for the best handling and control during use
- PowerLight your workpiece is always well lit and clearly visible thanks to the built-in LED
- Forward/reverse indicator and charge level indicator via LED
- Automatic spindle lock for manual tightening or loosening of screws
- Softgrip for a better and comfortable hold

## Comes complete with

- Plastic case
- 12 standard screwdriver bits
- 5-hour charger (2 609 003 263)

**Part number:** 0603977070 **EAN code:** 3165140644112

Lithium-ion cordless screwdriver