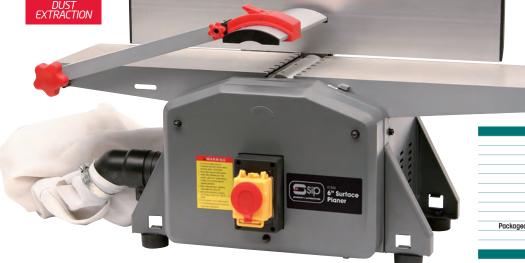

## 01543 Planer 6" / 152mm

**BUILT-IN** 

trade level ★★

## A THE

Fully adjustable fence

- Rigid extruded fence with adjustable stops can be tilted to  $90^\circ$  or  $45^\circ$
- · Adjustable cutting depth maximum cutting depth of 2mm
- · Built-in extraction fan to clear shavings complete with collection bag