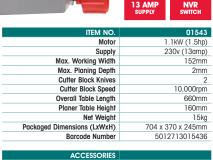

## 01543 Planer 6" / 152mm

**BUILT-IN** 

trade level ★★

Easily converted to thicknesser mode

| ITEM NO.                    | 01552                                                                                                                                                                                                                                                                                                      |
|-----------------------------|------------------------------------------------------------------------------------------------------------------------------------------------------------------------------------------------------------------------------------------------------------------------------------------------------------|
| Motor                       | 1.5kW (2hp)                                                                                                                                                                                                                                                                                                |
| Supply                      | 230v (13amp)                                                                                                                                                                                                                                                                                               |
| Max. Working Width          | 204mm                                                                                                                                                                                                                                                                                                      |
| Max. Planing Depth          | 2mm                                                                                                                                                                                                                                                                                                        |
| Thicknesser Height Capacity | 6 - 210mm                                                                                                                                                                                                                                                                                                  |
| Cutter Block Knives         | 2                                                                                                                                                                                                                                                                                                          |
| Cutter Block Speed          | 8500rpm                                                                                                                                                                                                                                                                                                    |
| Thicknesser Feed Rate       | 7 metres/min                                                                                                                                                                                                                                                                                               |
| Max. Fence Tilt             | 90° - 135°                                                                                                                                                                                                                                                                                                 |
| Overall Table Length        | 740mm                                                                                                                                                                                                                                                                                                      |
| Thicknesser Bed Length      | 280mm                                                                                                                                                                                                                                                                                                      |
| Planer Table Height         | 440mm                                                                                                                                                                                                                                                                                                      |
| Net Weight                  | 32kg                                                                                                                                                                                                                                                                                                       |
| Packaged Dimensions (LxWxH) | 820 x 540 x 560mm                                                                                                                                                                                                                                                                                          |
| Barcode Number              | 5012713015528                                                                                                                                                                                                                                                                                              |
|                             | Motor<br>Supply<br>Max. Working Width<br>Max. Planing Depth<br>Thicknesser Height Capacity<br>Cutter Block Snives<br>Cutter Block Speed<br>Thicknesser Feed Rate<br>Max. Fence Tilt<br>Overall Table Length<br>Thicknesser Bed Length<br>Planer Table Height<br>Net Weight<br>Packaged Dimensions (LxWxth) |