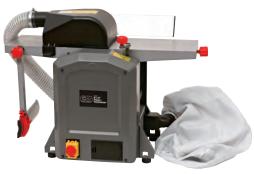

## 01543 Planer 6" / 152mm

**BUILT-IN** 

trade level ★★

## A THE

Fully adjustable fence

- Rigid extruded fence with adjustable stops can be tilted to  $90^\circ$  or  $45^\circ$
- · Adjustable cutting depth maximum cutting depth of 2mm
- · Built-in extraction fan to clear shavings complete with collection bag