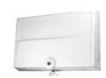

# Product data sheet

**Description: Lightcraft Lamps Accessories** 

Product Code: LC8064/BB, LC8064/WB, LC8064/TB

## **Product details:**

Suitable for all clamp fitting lamps



### **Screw Down Bench Bracket** LC8064/BB

. Heavy duty Steel screw down bench bracket



#### **Wall Bracket** LC8064/WB

. Wall bracket holds up to 4 kilograms



#### Table Base (10kg)

LC8064/TB
. Actual weight - 6 kilograms

## Features & Benefits:

Suitable for

|           | LC8011 | LC8015/LC8015LED | LC8074 | LC8076 | LC8079 | LC8060/LED | LC9090/LED |
|-----------|--------|------------------|--------|--------|--------|------------|------------|
| LC8064/BB | •      | •                |        | •      | •      | •          | •          |
| LC8064/WB | •      | •                | •      | •      | •      | •          | •          |
| LC8066/TB |        |                  | •      | •      |        |            |            |