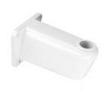

# Product data sheet

**Description: Lightcraft Lamps Accessories** 

Product Code: LC8064/BB, LC8064/WB, LC8064/TB

## **Product details:**

Suitable for all clamp fitting lamps



### **Screw Down Bench Bracket** LC8064/BB

. Heavy duty Steel screw down bench bracket



#### **Wall Bracket** LC8064/WB

. Wall bracket holds up to 4 kilograms



#### Table Base (10kg)

LC8064/TB
. Actual weight - 6 kilograms

## Features & Benefits:

Suitable for

|           | LC8011 | LC8015/LC8015LED | LC8074 | LC8076 | LC8079 | LC8060/LED | LC9090/LED |
|-----------|--------|------------------|--------|--------|--------|------------|------------|
| LC8064/BB | •      | •                |        | •      | •      | •          | •          |
| LC8064/WB | •      | •                | •      | •      | •      | •          | •          |
| LC8066/TB |        |                  | •      | •      |        |            |            |