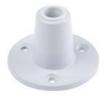

### **Screw Down Bench Bracket** LC8064/BB

. Heavy duty Steel screw down bench bracket