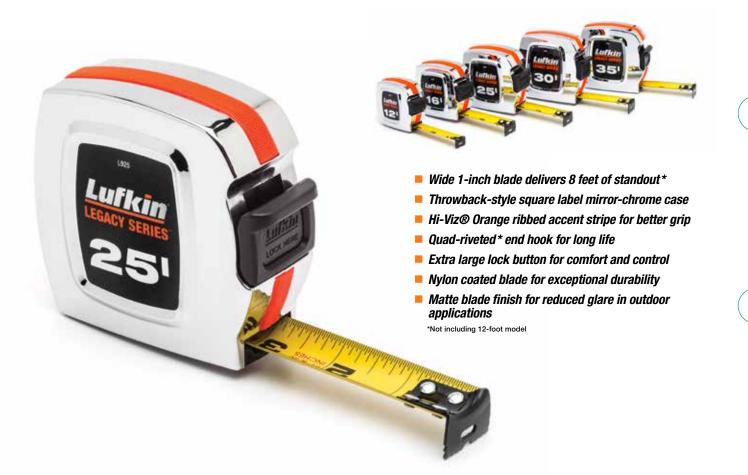

## New Legacy Series<sup>™</sup>... a classic design blended with today's performance and features.

Lufkin Legacy Series<sup>™</sup> tape measures boast excellent blade durability and standout. With its distinctive Hi-Viz® Orange ribbed accent stripe providing improved control and grip as well as a striking design signature, the Legacy Series<sup>™</sup> is destined to become a classic in its own right.

| Part<br>No. | Description                    | Shelf<br>Pack<br>Quantity | UPC Code     | Shelf Pack Code | Product Dimensions              | Weight      |
|-------------|--------------------------------|---------------------------|--------------|-----------------|---------------------------------|-------------|
| L912        | Lufkin 3/4" x 12' Tape Measure | 6                         | 037103299284 | 10037103299281  | 5.875" L x 3.875" W x 1.5" H    | 0.3234 lbs. |
| L916        | Lufkin 1" x 16' Tape Measure   | 6                         | 037103299291 | 10037103299298  | 5.875" L x 3.875" W x 1.75" H   | 0.5467 lbs. |
| L925        | Lufkin 1" x 25' Tape Measure   | 8                         | 037103299307 | 10037103299304  | 5.875" L x 3.875" W x 1.8125" H | 0.8151 lbs. |
| L930        | Lufkin 1" x 30' Tape Measure   | 6                         | 037103299314 | 10037103299311  | 6.875" L x 4.875" W x 1.8125" H | 0.953 lbs.  |
| L935        | Lufkin 1" x 35' Tape Measure   | 6                         | 037103299321 | 10037103299328  | 6.875" L x 4.875" W x 1.8125" H | 1.1539 lbs. |