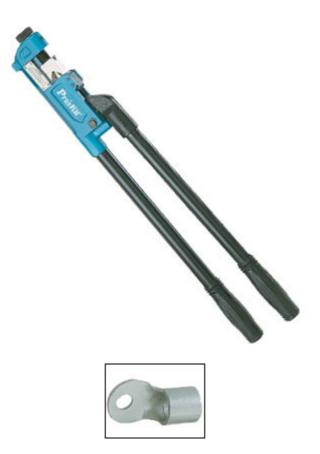

## 8PK-CT150, Heavy Duty Crimping Tool (670mm)

## [Crimper]

For terminating cable lugs from 10mm<sup>2</sup>-120mm<sup>2</sup> with non-ratchet screw adjustment design

for aluminum (8AWG TO 4/0) and copper (8AWG TO 300MCM)

This crimping tool no replacement cutter

• OAL: 670mm

| Material                                       | Hardness              | Application                                                                                                                                                                                | Individual<br>packing      |
|------------------------------------------------|-----------------------|--------------------------------------------------------------------------------------------------------------------------------------------------------------------------------------------|----------------------------|
| Body:<br>Aluminum<br>alloy<br>Cutter:<br>SCM 4 | Cutter:<br>HRC 55°±3° | <ul> <li>AWG/MCM: #4, #2, #1/0, #2/0, #3/0, #4/0</li> <li>JIS(mm<sup>2</sup>): 22, 38, 60, 80, 100, 120, 150</li> <li>DIN(mm<sup>2</sup>): 10, 16, 25, 35, 50, 70, 95, 120, 150</li> </ul> | Inner box<br>+ color label |