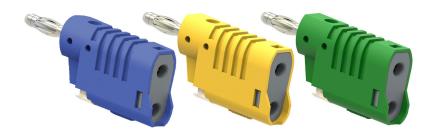

## **Specifications**

Connector Type : 4mm Banana Plug Connector Mounting : Cable Mount Termination Type : Quick Connection Voltage Rating : ≤33V AC, ≤70V DC

Current Rating : 36A Resistance : <10mΩ

Connector Colour : Blue, Yellow and Green

## **Part Number Table**

| Description                                                              | Insulator Colour | Part Number |
|--------------------------------------------------------------------------|------------------|-------------|
| DIY Stacking 4mm Banana Plug, Quick Wire Attachment, 33V AC/70V DC, 36A, | Blue             | 72-13726    |
|                                                                          | Yellow           | 72-13728    |
|                                                                          | Green            | 72-13730    |