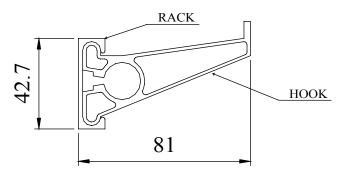

The rack is populated with fifteen clip-in hooks, which can be moved along to any position to suit 1/4" jacks, bantam jacks, XLR patch leads, or anything that needs hanging up in a tidy fashion.

The rack is an extrusion, grey finish, and the hooks grey

## MATERIALS

- RACK : Aluminium Alloy extrusion GREY HOOKS : GREY
- SCREWS : No.8 x1 A2 stainless steel pozi C'sunk AB self tapper

E

|  | Tel No. +44(0)1724 273200 Website www.dem-uk.com |                                                                                                                                                                                                                                                                                                                                                  | UNLESS OTHERWISE SPECIFIED:                                                                                                                                       | FINISH                                  |        | DEBURR AND BREAK | DRAWN BY               | SPB          | <b>GENERAL SPECIF</b> | ICATION  |
|--|--------------------------------------------------|--------------------------------------------------------------------------------------------------------------------------------------------------------------------------------------------------------------------------------------------------------------------------------------------------------------------------------------------------|-------------------------------------------------------------------------------------------------------------------------------------------------------------------|-----------------------------------------|--------|------------------|------------------------|--------------|-----------------------|----------|
|  |                                                  | THE INFORMATION CONTAINED IN THIS DRAWING IS THE SOLE PROPERTY OF<br>AIPHA 3 MANUFACTURING.<br>ANY REPRODUCTION IN PART OR AS A WHOLE WITHOUT THE WRITTEN PERMISSION OF<br>AIPHA 3 MANUFACTURING IS PROHIBITED.<br>DEM MONUFACTURING, Deliton Emcon House<br>Hargreaves Woy, Souciffe Ind. Park,<br>Scunthrope, North Linconstruct, DNIS B&F, UK | DIMENSIONS ARE IN MILLIMETRES<br>LINEAR TOLERANCE:<br>NO DECIMAL PLACES ±0.5mm<br>1 DECIMAL PLACES ±0.25mm<br>2 DECIMAL PLACES ±0.125mm<br>ANGULAR TOLERANCE: ±1* | OR TOOL<br>HOLDER                       |        | SHARP EDGES      | APPROVED BY            | WC           | 290-0001              |          |
|  |                                                  |                                                                                                                                                                                                                                                                                                                                                  |                                                                                                                                                                   | IF IN DOUBT ASK<br>DO NOT SCALE DRAWING |        |                  | THIRD ANGLE PROJECTION | Sheet 1 of 1 | TOOL HOLDER           |          |
|  | DELTRON Components                               |                                                                                                                                                                                                                                                                                                                                                  |                                                                                                                                                                   |                                         |        |                  |                        | SCALE 1:1    |                       | ISSUE 02 |
|  | bes Medua DELTRON Enclosures                     |                                                                                                                                                                                                                                                                                                                                                  |                                                                                                                                                                   | MATERIAL                                | SEE NO | TE               |                        | A4           | 290-0001              | Release  |