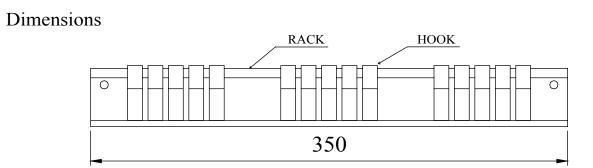

The rack is populated with fifteen clip-in hooks, which can be moved along to any position to suit 1/4" jacks, bantam jacks, XLR patch leads, or anything that needs hanging up in a tidy fashion.

The rack is an extrusion, grey finish, and the hooks grey

## MATERIALS

- RACK : Aluminium Alloy extrusion GREY HOOKS : GREY
- SCREWS : No.8 x1 A2 stainless steel pozi C'sunk AB self tapper

E

|  | Tel No. +44(0)1724 273200 Website www.dem-uk.com |                                                                                                                                                                                                                                                                                                                                                  | UNLESS OTHERWISE SPECIFIED:                                                                                                                                       | FINISH                                  |        | DEBURR AND BREAK | DRAWN BY               | SPB          | <b>GENERAL SPECIF</b> | ICATION  |
|--|--------------------------------------------------|--------------------------------------------------------------------------------------------------------------------------------------------------------------------------------------------------------------------------------------------------------------------------------------------------------------------------------------------------|-------------------------------------------------------------------------------------------------------------------------------------------------------------------|-----------------------------------------|--------|------------------|------------------------|--------------|-----------------------|----------|
|  |                                                  | THE INFORMATION CONTAINED IN THIS DRAWING IS THE SOLE PROPERTY OF<br>AIPHA 3 MANUFACTURING.<br>ANY REPRODUCTION IN PART OR AS A WHOLE WITHOUT THE WRITTEN PERMISSION OF<br>AIPHA 3 MANUFACTURING IS PROHIBITED.<br>DEM MONUFACTURING, Deliton Emcon House<br>Hargreaves Woy, Souciffe Ind. Park,<br>Scunthrope, North Linconstruct, DNIS B&F, UK | DIMENSIONS ARE IN MILLIMETRES<br>LINEAR TOLERANCE:<br>NO DECIMAL PLACES ±0.5mm<br>1 DECIMAL PLACES ±0.25mm<br>2 DECIMAL PLACES ±0.125mm<br>ANGULAR TOLERANCE: ±1* | OR TOOL<br>HOLDER                       |        | SHARP EDGES      | APPROVED BY            | WC           | 290-0001              |          |
|  |                                                  |                                                                                                                                                                                                                                                                                                                                                  |                                                                                                                                                                   | IF IN DOUBT ASK<br>DO NOT SCALE DRAWING |        |                  | THIRD ANGLE PROJECTION | Sheet 1 of 1 | TOOL HOLDER           |          |
|  | DELTRON Components                               |                                                                                                                                                                                                                                                                                                                                                  |                                                                                                                                                                   |                                         |        |                  |                        | SCALE 1:1    |                       | ISSUE 02 |
|  | bes Medua DELTRON Enclosures                     |                                                                                                                                                                                                                                                                                                                                                  |                                                                                                                                                                   | MATERIAL                                | SEE NO | TE               |                        | A4           | 290-0001              | Release  |