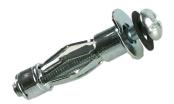

## 4 × 45 Cavity Anchor

## Features:

- Used to fix items where there is a cavity behind the surface
- Combination head on the screw to accept both slot and cross-recess screw drivers
- Strengthened anchor wings gives maximum load capacity
- Anti-rotation teeth prevents the anchor from spinning
- Supplied with screw and washer in packs of 10
- Designed for use with setting tool

## **Specifications:**

External Length : 45mm **Fastener Material** : Metal Fastener Plating : Bright Zinc : Pozidriv Pan Head Type

Thread Size - Metric : M4 Fixing Hole Diameter : 7mm Panel Thickness Min : 18mm