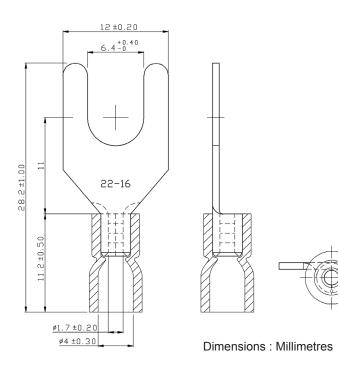

## Vinyl Insulated (Easy Entry) Spade Terminal **Butted Seam**

**Specifications:** 

Max. Electric Current

Max. Electrical Rating : 105°C 600V Max.

Insulation Material : Vinyl **Insulation Colour** : Red **Terminal Material** : Copper

Wire Range : 22AWG to 16AWG (0.5 - 1.5mm<sup>2</sup>)

Terminal Surface Treatment : Tin Plated : 0.75mm **Terminal Thickness** 

## **Part Number Table**

sales@talmir.co.il דוא"ל:

| Description                                                       | Part Number |
|-------------------------------------------------------------------|-------------|
| Vinyl Insulated (Easy Entry) Spade Terminals;<br>Butted Seam, Red | SVEL1-6     |