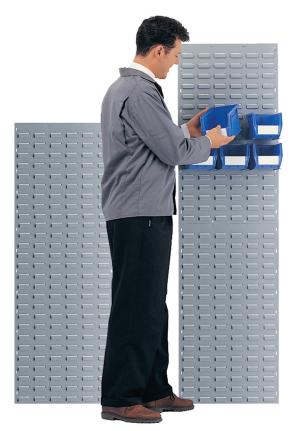

## **Wall Mounted Louvre Panels**

Turn empty wallspace into useful storage

Our strong steel louvre panels fit walls and other empty vertical surfaces such as desk sides and bench ends. The fixing holes are at 100mm pitch so the panels can be interlinked for a continuous run with no wasteful or unsightly gaps.

- Strong pressed steel construction
- Epoxy powder coated for a smart, durable finish
- Available in 4 sizes
- Can be purchased with Linbins as complete kits

| Height           | Width | LBU | Colour | Order  |
|------------------|-------|-----|--------|--------|
| 450mm            | 500mm | 16  | Grey   | VLP1GR |
| 900mm            | 500mm | 32  | Grey   | VLP2GR |
| 1400mm           | 500mm | 52  | Grey   | VLP3GR |
| 1800mm (2 x 900) | 500mm | 68  | Grey   | VLP4GR |