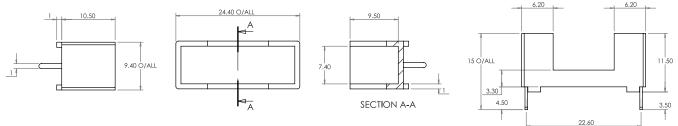

# TALMIR all in one

# 5x20mm Semi-enclosed PCB Mounting 22.6mm Pitch Fuseholder





#### **Specifications:**

# PCB mounting

Features:

- Fuse retaining insulation cover
- Enclosed contacts
- 22.6mm pitch

Rating Contacts/Resistance Moulding Dielectric strength Power dissipation Recommended PCB hole size Insulation Resistance Ambient Temperature

: Tinned, nickel plated Brass, < 5mΩ : 3kV / 60 Sec : 1.6W : 1.5mm

: 100MΩ

: 6.3A / 250V

: -30°C to +85°C

## Diagram



Dimensions : Millimeters General Tolerances : ±0.3mm

## Part Number Table

| Description                                                               | Part Number |
|---------------------------------------------------------------------------|-------------|
| 5mm × 20mm Semi-enclosed PCB Mounting<br>22.6mm Pitch Fuseholder w/ Cover | MC000830    |