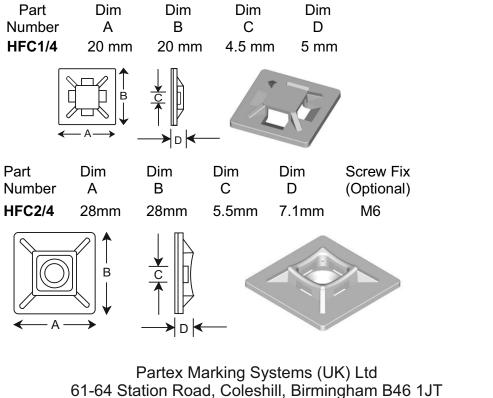

## **Description**

Partex self-adhesive nylon cable tie bases are designed to compliment our range of cable ties, and offer a simple and effective method of fixing.

They are supplied in bags of 100, and are available in either Black or Natural.

## **Specification**

RoHS

Material:Nylon 6.6 PolyamideTemperature Range:-20 C to +60 C

Black bases are U.V. Resistant and suitable for external conditions.

These self adhesive bases are manufactured in pairs, making removal of the backing strip much easier. The adhesive consists of a white polythene foam, coated on both sides with a high performance synthetic rubber adhesive, providing a particularly high level of instant tack combined with high shear adhesion.