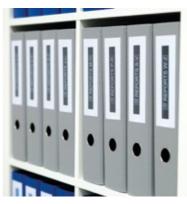

# **Standard range** D1 labels

Label can be removed leaving a clean surface

Sticks to almost all clean flat surfaces (plastic, paper, metal, wood, glass)