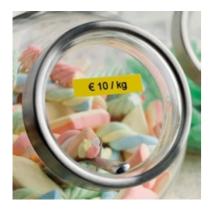

## **Water resistant**

Resistant to water, oils and fats as well as most weaker solvents

Resists ultraviolet exposure

| S0720920 |
|----------|
| S0720930 |
| S0720980 |
| S0720960 |
| S0720990 |
| S0720970 |
| S0721000 |
| S0721010 |
| S0720940 |
| -        |
| S0720950 |
| -        |
| 1/5      |
|          |