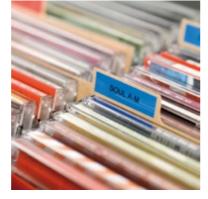

Top performers on any stage, DYMO D1 tapes make their home wherever labelling takes you: the office, workshop, retail outlet or on the road. Tapes are supplied with DYMO's Easy Peel back-slit for trouble-free label application. Available in 6, 9, 12, 19 and 24 mm widths in 7-meter rolls.