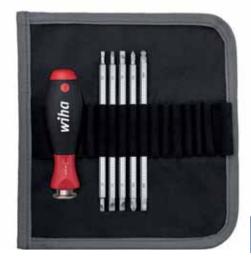

#### assorted 6-pcs.

| 204 | TG |
|-----|----|
|     |    |

| Order-No.           | <b>a</b>                                                                     |  |
|---------------------|------------------------------------------------------------------------------|--|
| 27715               | 1                                                                            |  |
| 0                   | Screwdriver handle SoftFinish®-telescopic for SYSTEM 6 interchangeable blade |  |
| $\ominus$ $\ominus$ | 3,5 - 4,5 / 4,0 - 6,0 / 5,5 - 6,5                                            |  |
| ⊕ ⊕                 | PH1 - PH2                                                                    |  |
|                     | 5-5•                                                                         |  |
| With ball end       |                                                                              |  |