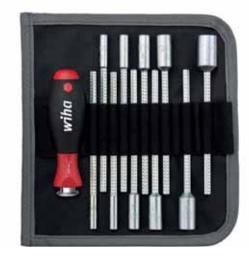

### Hexagon nut driver 12-pcs.

U106 T12

| Order-No |                                                                                                                                      |
|----------|--------------------------------------------------------------------------------------------------------------------------------------|
| 27713    | 1                                                                                                                                    |
| 0        | Screwdriver handle SoftFinish®-telescopic for SYSTEM 6 interchangeable blade                                                         |
| 0        | 4,0 - 150 / 4,5 - 150 / 5,0 - 150 / 5,5 - 150 / 6,0 - 150 / 7,0 - 150 / 8,0 - 150 / 9,0 - 150 / 10,0 - 150 / 11,0 - 150 / 13,0 - 150 |