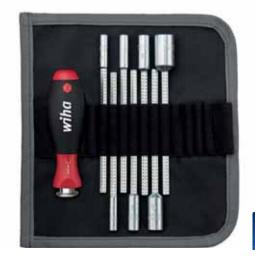

#### Hexagon nut driver 8-pcs.

U106 T8

| Order-No | ).<br>🔗                                                                             |
|----------|-------------------------------------------------------------------------------------|
| 27712    | 1                                                                                   |
| 0        | Screwdriver handle SoftFinish®-telescopic for SYSTEM 6 interchangeable blade        |
| 0        | 5,0 - 150 / 5,5 - 150 / 6,0 - 150 / 7,0 - 150 / 8,0 - 150 / 10,0 - 150 / 13,0 - 150 |