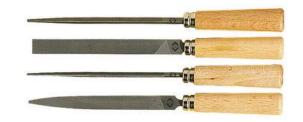

## Warding File Set - 4 Piece

| Item Number |            | i                                                  | $\mathfrak{O}$ |
|-------------|------------|----------------------------------------------------|----------------|
| T0119       | 100mm (4") | Triangular, Flat, Round<br>& Flat Tapered Profiles | 3              |
|             |            | & hat rapered Fronies                              |                |