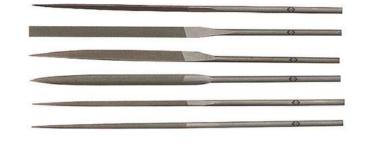

## Needle File Set - 6 Piece

| Item Number | -hannahan. | i                  | $\mathfrak{O}$ |
|-------------|------------|--------------------|----------------|
| T0120 6     | 100mm (4") | Triangular Profile | 6              |