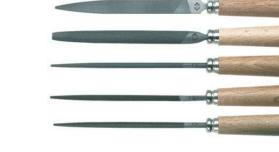

## Warding File Set - 6 Piece

| Item Number |            | i                   | $(\mathfrak{G})$ |
|-------------|------------|---------------------|------------------|
| T0120P      | 100mm (4") | Flat, Flat Tapered, | 3                |
|             |            | Half Round, Round,  |                  |
|             |            | Square & Triangular |                  |
|             |            | Profiles            |                  |