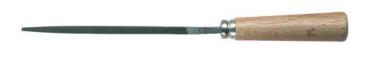

## Warding File - Square Second Cut

| Item Number |            | i           | $\bigcirc$ |
|-------------|------------|-------------|------------|
| T0120 5     | 100mm (4") | Square File | 6          |