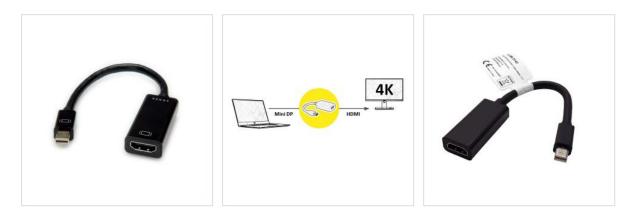

## VALUE Cableadapter, v1.2, MiniDP M - HDMI F

Product No. Manufacturer Manufacturer No. EAN (single piece) 12.99.3142 VALUE 12.99.3142 7611990135806

Mini DisplayPort to HDMI cable adapter for connecting a graphics card with Mini DP to a monitor with HDMI connection - with a resolution of up to 3840x2160 @30Hz!

• For connecting a graphic card with Mini DisplayPort connector to a HDMI monitor by using a HDMI M-M cable

- Connectors: Mini DisplayPort Male, HMDI Female
- Length: ca. 10 cm

• DisplayPort Version 1.2 allows increased resolutions, higher refresh rates, and greater color depth

• Remark: The DisplayPort-HDMI adapter is only working in one direction: the DisplayPort plug has to be connected to the source device (e.g. graphic card)

| Technical specifications |                                   |  |
|--------------------------|-----------------------------------|--|
| Manufacturer             | VALUE                             |  |
| Product group            | Adapters, Terminators, Converters |  |
| Product type             | Mini DisplayPort-HDMI Adapter     |  |
| Colour                   | black                             |  |
| Length                   | 0.15 m                            |  |